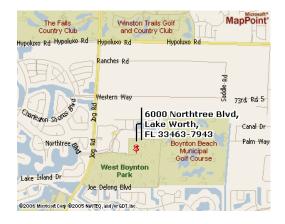

## West Boynton Recreation Center Gymnasium

(Between Hypoluxo Rd and Gateway Blvd off Jog Road)

# PET FRIENDLY SHELTER

EMERGENCY DISASTER SHELTER FOR PETS AND PEOPLE

(561) 233-1266

LOCATED AT THE

West Boynton Recreation Center Gymnasium

6000 Northtree Boulevard

Lake Worth, Florida