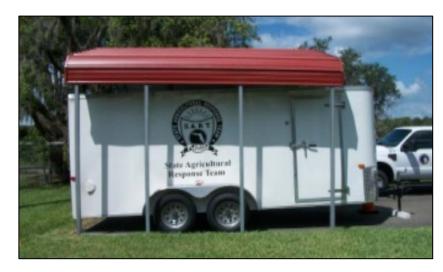

## 7 Mini MAREs – 700 NEW Crates Plus Supplies

Kennel cab inventory still on hand to restock MAREs.