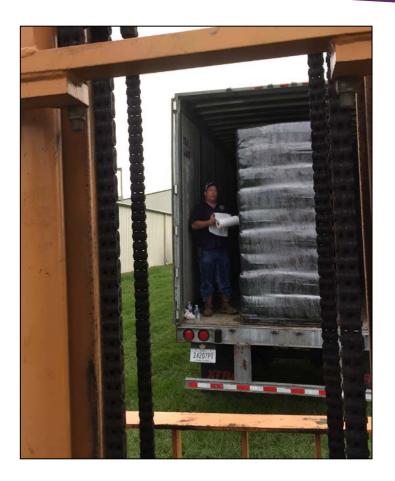

# Donation Distribution

TURNER CENTER STAGING, ARCADIA FL



## 23 Tractor Trailers Unloaded







Not all loads were perfect.















## Livestock and Pet Supplies Distribution

| Carried Town       | 111            |          | 110              |                  |
|--------------------|----------------|----------|------------------|------------------|
|                    |                |          |                  |                  |
|                    |                |          |                  |                  |
|                    |                | Bale Hay |                  |                  |
| Name               | Phone Number   | County   | # of Animals     | # of Bales Given |
| Holly Bates        | (863) 444-0500 | Desoro   | Z Horses         | 2                |
| Melvin Chrisianson | (863) 444.0500 | DESOTO   | 2 Horses         | 2