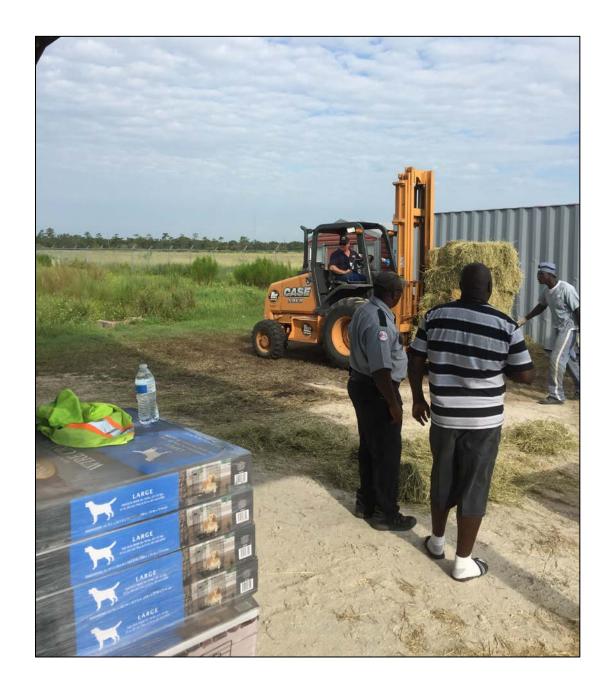

After getting food and water for themselves, people lined up for food for their pets.

Livestock owners drove over 160 miles round trip to get hay for their horses, cows, sheep, and goats.

| Hale Hay 2 Horses 2  Hale Hay 2 Horses 8  Thorses 10 tows  (ski) 444 0500  Desort 0  Hardes 10 tows  (ski) 444 0500  Hardes (0.15) |   |
|------------------------------------------------------------------------------------------------------------------------------------|---|
| Bades (863) 444-0500 Hardes 40-50-50-50-50-50-50-50-50-50-50-50-50-50                                                              |   |
| Theis?                                                                                                                             |   |
|                                                                                                                                    | E |

## Bonus! 200 Bales!