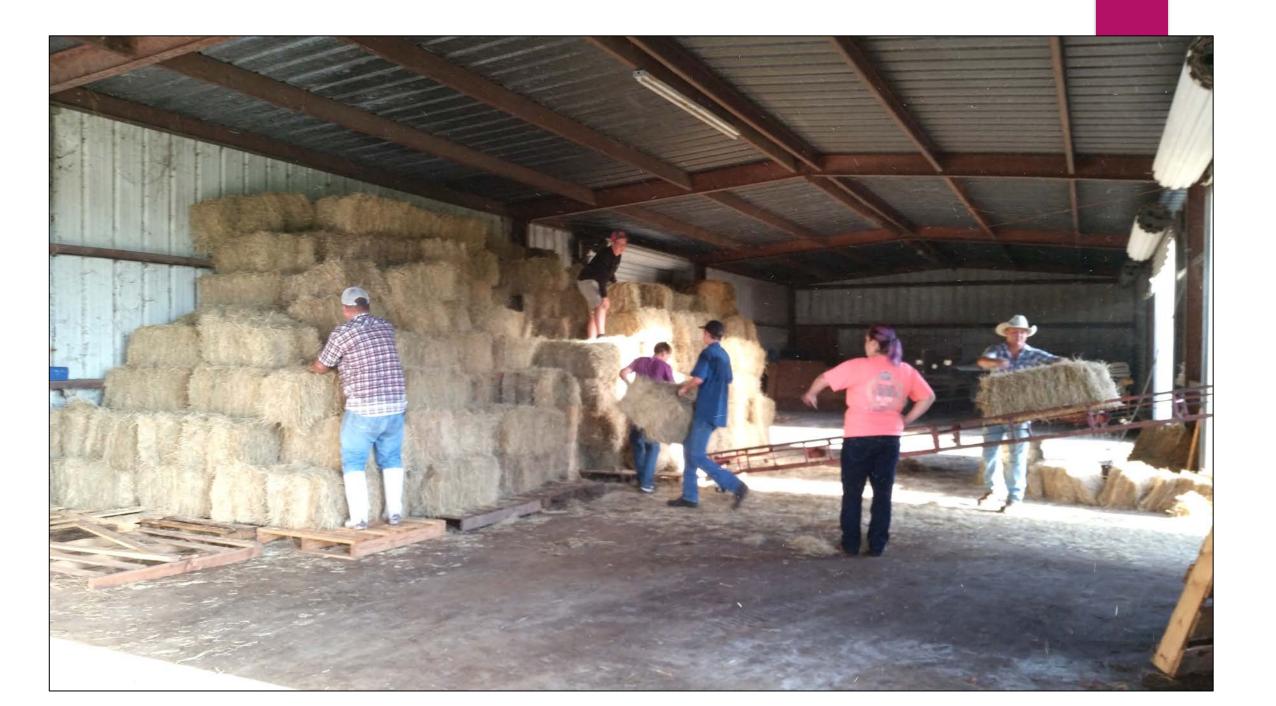

26       |

|                     | Round Bales | Square Bales | Cat Food | Dog Food | Bag Feed | Shavings |
|---------------------|-------------|--------------|----------|----------|----------|----------|
| Balance forward     | 11          | 37           | 85       | 1050     | 0        | 0        |
| Received            | 0           | 542          | 0        | 0        | 110      | 26       |
| Distributed         | 4           | 399          | 17       | 102      | 23       | 5        |
| Inventory remaining | 7           | 180          | 68       | 948      | 87       | 21       |



207 Individual
Distributions at the
Turner Center





# 31 Bulk Distributions



#### Lee County Delivery

AIR RIDE EQUIPE









Finally unloading after much preparation and multiple delays.











## Bonus! 200 Bales!



### Over 3400 Crates Distributed From Arcadia!













## 7 Mini MAREs – 700 NEW Crates Plus Supplies







#### Mobile Animal Response Equipment

| FDACS Mini Mare       | County       | Tag#     | Med Wire<br>Crates | Lg Wire<br>Crates | XL Wire<br>Crates | Box Crate<br>Pads | Bowls | Leashes | Collars | Litter Pans | Boxes Cat<br>Litter | Kongs | Gal<br>Cleaner | Gal<br>Deoderizer | Spray<br>Bottle | Pooper<br>Scoopers | Boxes 300<br>ct Puppy | Roll Plastic<br>Sheeting |
|-----------------------|--------------|----------|--------------------|-------------------|-------------------|-------------------|-------|---------|---------|-------------|---------------------|-------|----------------|-------------------|-----------------|--------------------|-------