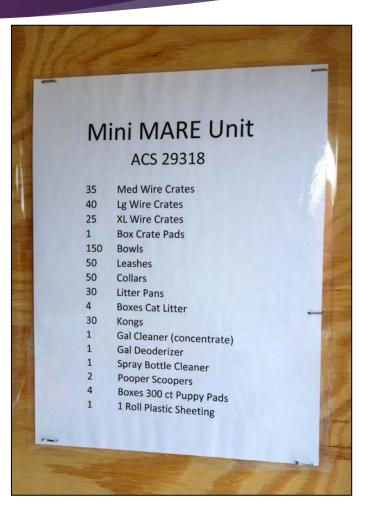

## 7 Mini MAREs – 700 NEW Crates Plus Supplies

#### Mobile Animal Response Equipment

| FDACS Mini Mare       | County       | Tag#     | Med Wire<br>Crates | Lg Wire<br>Crates | XL Wire<br>Crates | Box Crate<br>Pads | Bowls | Leashes | Collars | Litter Pans | Boxes Cat<br>Litter | Kongs | Gal<br>Cleaner | Gal<br>Deoderizer | Spray<br>Bottle | Pooper<br>Scoopers | Boxes 300<br>ct Puppy | Roll Plastic<br>Sheeting |
|-----------------------|--------------|----------|--------------------|-------------------|-------------------|-------------------|-------|---------|---------|-------------|---------------------|-------|----------------|-------------------|-----------------|--------------------|-----------------------|--------------------------|
| District 1 / Region 1 | Bay          | ACS29317 | 35                 | 40                | 25                | 1                 | 150   | 50      | 50      | 30          | 4                   | 30    | 1              | 1                 | 1               | 2                  | 4                     | 1                        |
| District 2 / Region 2 | Dixie        | ACS29316 | 35                 | 40                | 25                | 1                 | 150   | 50      | 50      | 30          | 4                   | 30    | 1              | 1                 | 1               | 2                  | 4                     | 1                        |
| District 2 / Region 3 | St Johns     | ACS29320 | 35                 | 40                | 25                | 1                 | 150   | 50      | 50      | 30          | 4                   | 30    | 1              | 1                 | 1               | 2                  | 4                     | 1                        |
| District 3 / Region 4 | Citrus       | ACS29321 | . 35               | 40                | 25                | 1                 | 150   | 50      | 50      | 30          | 4                   | 30    | 1              | 1                 | 1               | 2                  | 4                     | 1                        |
| District 4 / Region 5 | Bevard       | ACS29315 | 35                 | 40                | 25                | 1                 | 150   | 50      | 50      | 30          | 4                   | 30    | 1              | 1                 | 1               | 2                  | 4                     | 1                        |
| District 4 / Region 4 | Hillsborough | ACS29319 | 35                 | 40                | 25                | 1                 | 150   | 50      | 50      | 30          | 4                   | 30    | 1              | 1                 | 1               | 2                  | 4                     | 1                        |
| District 5 / Region 6 | Lee County   | ACS29318 | 35                 | 40                | 25                | 1                 | 150   | 50      | 50      | 30          | 4                   | 30    | 1              | 1                 | 1               | 2                  | 4                     | 1                        |
|                       |              | Total    | 245                | 280               | 175               | 7                 | 1050  | 350     | 350     | 210         | 28                  | 210   | 7              | 7                 | 7               | 14                 | 28                    | 7                        |