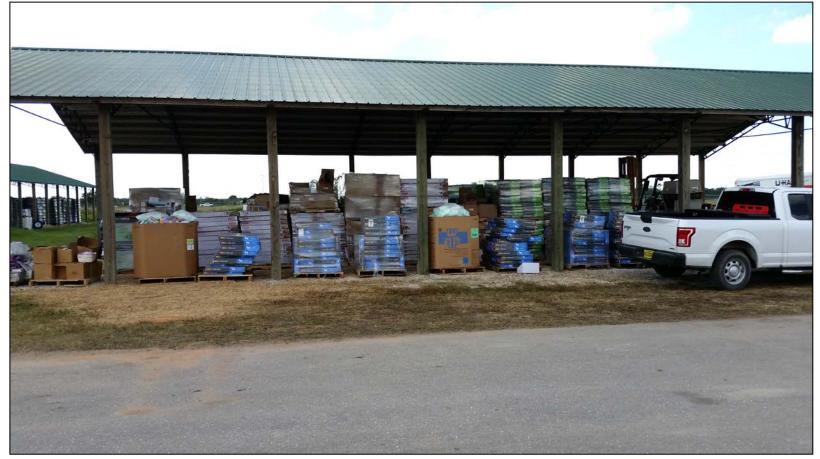

### Over 3400 Crates Distributed From Arcadia!

## 7 Mini MAREs – 700 NEW Crates Plus Supplies