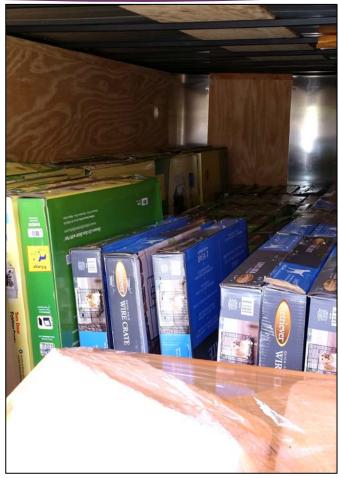

--------|--------------|----------|----------|----------|----------|
| Balance forward     | 11          | 37           | 85       | 1050     | 0        | 0        |
| Received            | 0           | 542          | 0        | 0        | 110      | 26       |
| Distributed         | 4           | 399          | 17       | 102      | 23       | 5        |
| Inventory remaining | 7           | 180          | 68       | 948      | 87       | 21       |



207 Individual
Distributions at the
Turner Center





# 31 Bulk Distributions



#### Lee County Delivery

AIR RIDE EQUIPE









Finally unloading after much preparation and multiple delays.











## Bonus! 200 Bales!



### Over 3400 Crates Distributed From Arcadia!













## 7 Mini MAREs – 700 NEW Crates Plus Supplies







#### Mobile Animal Response Equipment

| FDACS Mini Mare       | County       | Tag#     | Med Wire<br>Crates | Lg Wire<br>Crates | XL Wire<br>Crates | Box Crate<br>Pads | Bowls | Leashes | Collars | Litter Pans | Boxes Cat<br>Litter | Kongs | Gal<br>Cleaner | Gal<br>Deoderizer | Spray<br>Bottle | Pooper<br>Scoopers | Boxes 300<br>ct Puppy | Roll Plastic<br>Sheeting |
|-----------------------|--------------|----------|--------------------|-------------------|-------------------|-------------------|-------|---------|---------|-------------|---------------------|-------|----------------|-------------------|-----------------|--------------------|-----------------------|--------------------------|
| District 1 / Region 1 | Bay          | ACS29317 | 35                 | 40                |