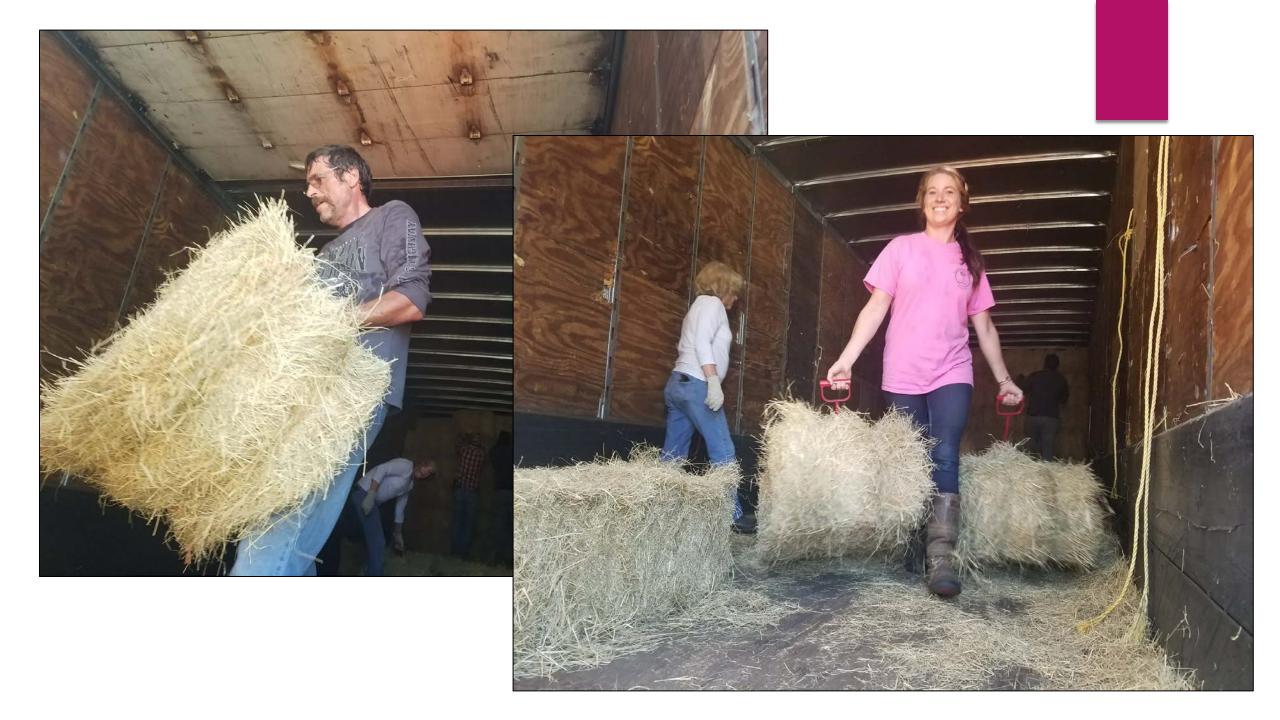

## 23 Tractor Trailers Unloaded

Not all loads were perfect.

After getting food and water for themselves, people lined up for food for their pets.

Livestock owners drove over 160 miles round trip to get hay for their horses, cows, sheep, and goats.

| Hale Hay 2 Horses 2  Hale Hay 2 Horses 8  Thorses 10 tows  (ski) 444 0500  Desort 0  Hardes 10 tows  (ski) 444 0500  Hardes (0.15) |   |
|------------------------------------------------------------------------------------------------------------------------------------|---|
| Bades (863) 444-0500 Hardes 40-50-50-50-50-50-50-50-50-50-50-50-50-50                                                              |   |
| Theis?                                                                                                                             |   |
|                                                                                                                                    | E |