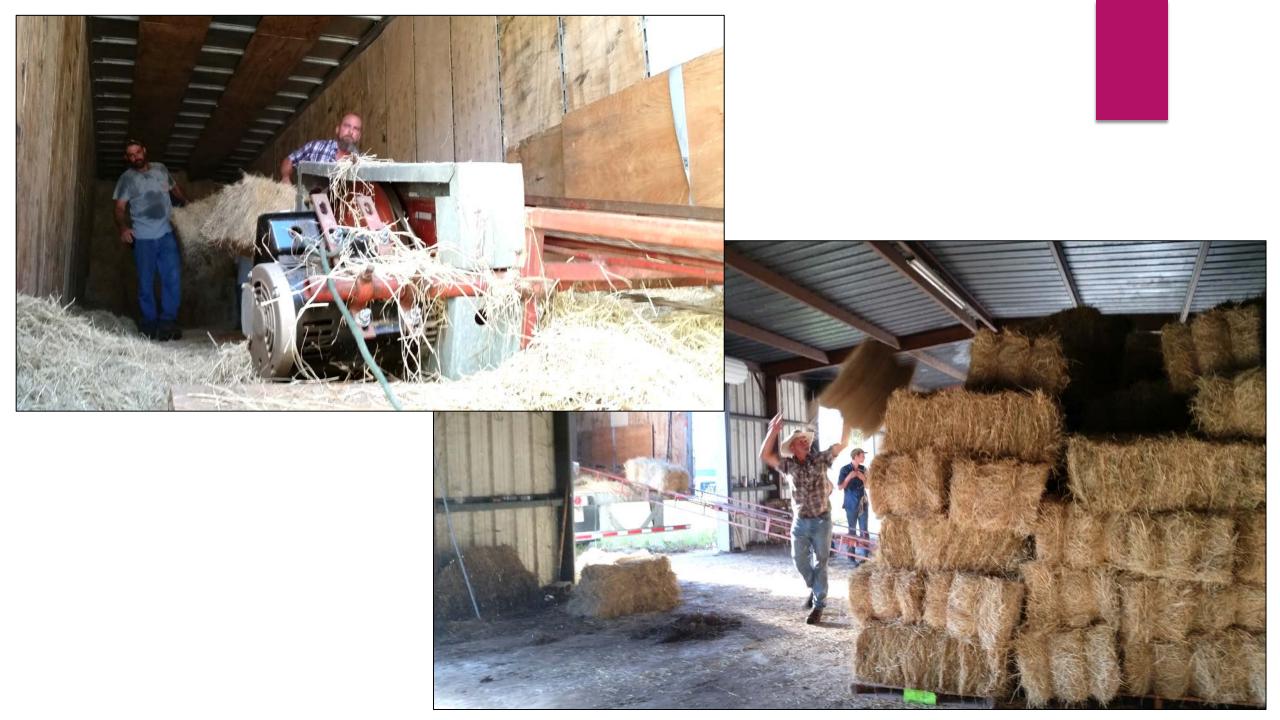

| 26       |

|                     | Round Bales | Square Bales | Cat Food | Dog Food | Bag Feed | Shavings |
|---------------------|-------------|--------------|----------|----------|----------|----------|
| Balance forward     | 11          | 37           | 85       | 1050     | 0        | 0        |
| Received            | 0           | 542          | 0        | 0        | 110      | 26       |
| Distributed         | 4           | 399          | 17       | 102      | 23       | 5        |
| Inventory remaining | 7           | 180          | 68       | 948      | 87       | 21       |



207 Individual
Distributions at the
Turner Center





# 31 Bulk Distributions



#### Lee County Delivery

AIR RIDE EQUIPE









Finally unloading after much preparation and multiple delays.











## Bonus! 200 Bales!



### Over 3400 Crates Distributed From Arcadia!













## 7 Mini MAREs – 700 NEW Crates Plus Supplies







#### Mobile Animal Response Equipment

| FDACS Mini Mare       | County       | Tag#     | Med Wire<br>Crates | Lg Wire<br>Crates | XL Wire<br>Crates | Box Crate<br>Pads | Bowls | Leashes | Collars | Litter Pans | Boxes Cat<br>Litter | Kongs | Gal<br>Cleaner | Gal<br>Deoderizer | Spray<br>Bottle | Pooper<br>Scoopers | Boxes 300<br>ct Puppy | Roll Plastic<br>Sheeting |
|-----------------------|--------------|----------|--------------------|-------------------|-------------------|-------------------|-------|---------|---------|-------------|---------------------|-------|----------------|-------------------|-----------------|--------------------|-----