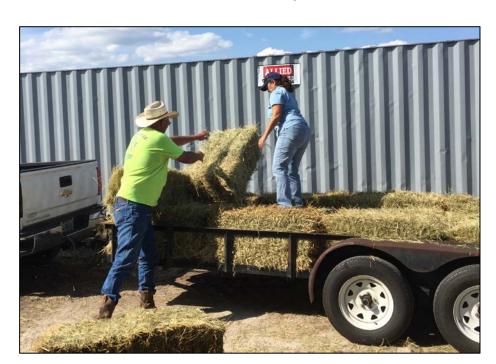

|                  |                  |
|                    |                |          |                  |                  |
|                    |                |          |                  |                  |
|                    |                |          |                  |                  |



**NEWS** 

**WEATHER** 

**LIFESTYLE** 

**SPORTS** 

**CALL FOR ACTION** 

**HURRICANE CE** 

#### **DeSoto County**

Water, food and tarps are available at the Turner Center from 8 a.m. to 8 p.m. daily on 2250 NE Roan St. in Arcadia and Nocatee Elementary School on 4846 SW Shores Ave., Arcadia.

After getting food and water for themselves, people lined up for food for their pets.

Livestock owners drove over 160 miles round trip to get hay for their horses, cows, sheep, and goats.



| Hale Hay 2 Horses 2  Hale Hay 2 Horses 8  Thorses 10 tows  (ski) 444 0500  Desort 0  Hardes 10 tows  (ski) 444 0500  Hardes (0.15) |   |
|------------------------------------------------------------------------------------------------------------------------------------|---|
| Bades (863) 444-0500 Hardes 40-50-50-50-50-50-50-50-50-50-50-50-50-50                                                              |   |
| Theis?                                                                                                                             |   |
|                                                                                                                                    | E |

Monday, 9/18/17 Individual Distributions Name Phone Number County Number of Animals Round Bale | Squar