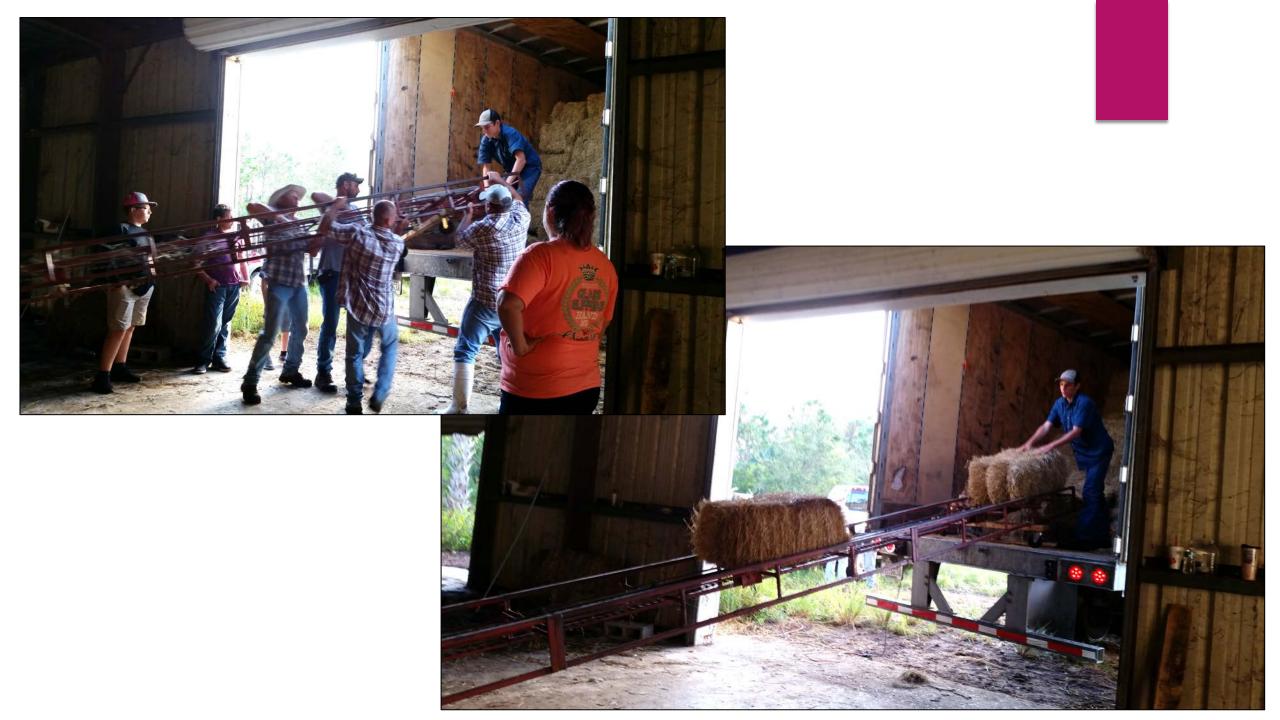

## 23 Tractor Trailers Unloaded

Not all loads were perfect.

After getting food and water for themselves, people lined up for food for their pets.

Livestock owners drove over 160 miles round trip to get hay for their horses, cows, sheep, and goats.

| Hale Hay 2 Horses 2  Hale Hay 2 Horses 8  Thorses 10 tows  (ski) 444 0500  Desort 0  Hardes 10 tows  (ski) 444 0500  Hardes (0.15) |   |
|------------------------------------------------------------------------------------------------------------------------------------|---|
| Bades (863) 444-0500 Hardes 40-50-50-50-50-50-50-50-50-50-50-50-50-50                                                              |   |
| Theis?                                                                                                                             |   |
|                                                                                                                                    | E |