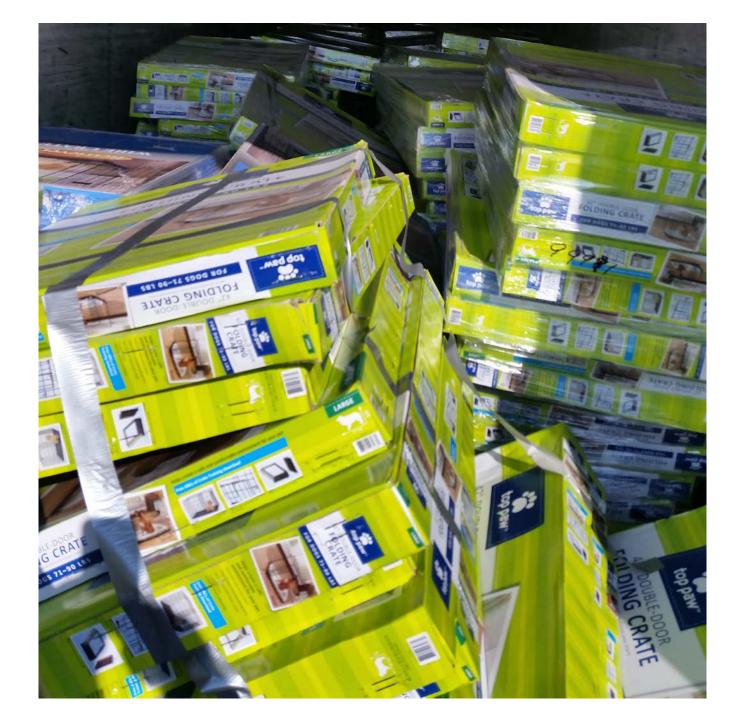

# Donation Distribution

TURNER CENTER STAGING, ARCADIA FL



## 23 Tractor Trailers Unloaded







Not all loads were perfect.















## Livestock and Pet Supplies Distribution

| Carried Town       | 111            |          | 110              |                  |
|--------------------|----------------|----------|------------------|------------------|
|                    |                |          |                  |                  |
|                    |                |          |                  |                  |
|                    |                | Bale Hay |                  |                  |
| Name               | Phone Number   | County   | # of Animals     | # of Bales Given |
| Holly Bates        | (863) 444-0500 | Desoro   | Z Horses         | 2                |
| Melvin Chrisianson | (863) 444.0500 | DESOTO   | 2 Horses         | 2                |