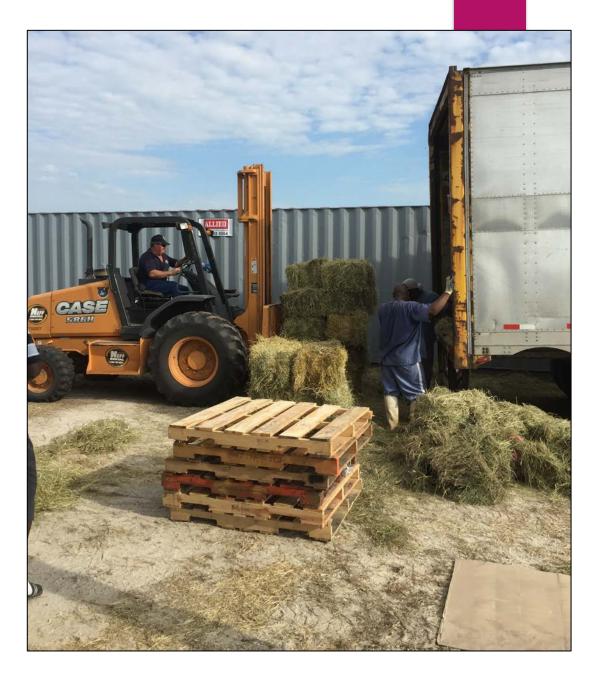

## 23 Tractor Trailers Unloaded

Not all loads were perfect.

After getting food and water for themselves, people lined up for food for their pets.

Livestock owners drove over 160 miles round trip to get hay for their horses, cows, sheep, and goats.

| Hale Hay 2 Horses 2  Hale Hay 2 Horses 8  Thorses 10 tows  (ski) 444 0500  Desort 0  Hardes 10 tows  (ski) 444 0500  Hardes (0.15) |   |
|------------------------------------------------------------------------------------------------------------------------------------|---|
| Bades (863) 444-0500 Hardes 40-50-50-50-50-50-50-50-50-50-50-50-50-50                                                              |   |
| Theis?                                                                                                                             |   |
|                                                                                                                                    | E |