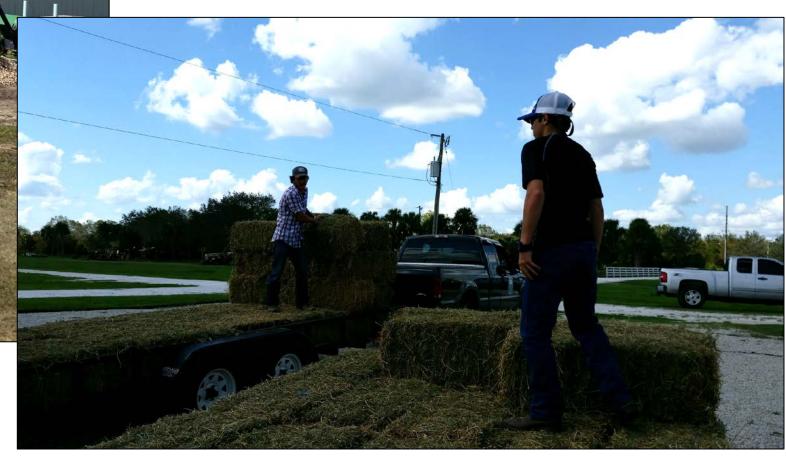

## 23 Tractor Trailers Unloaded

Not all loads were perfect.

After getting food and water for themselves, people lined up for food for their pets.

Livestock owners drove over 160 miles round trip to get hay for their horses, cows, sheep, and goats.

| Hale Hay 2 Horses 2  Hale Hay 2 Horses 8  Thorses 10 tows  (ski) 444 0500  Desort 0  Hardes 10 tows  (ski) 444 0500  Hardes (0.15) |   |
|------------------------------------------------------------------------------------------------------------------------------------|---|
| Bades (863) 444-0500 Hardes 40-50-50-50-50-50-50-50-50-50-50-50-50-50                                                              |   |
| Theis?                                                                                                                             |   |
|                                                                                                                                    | E |