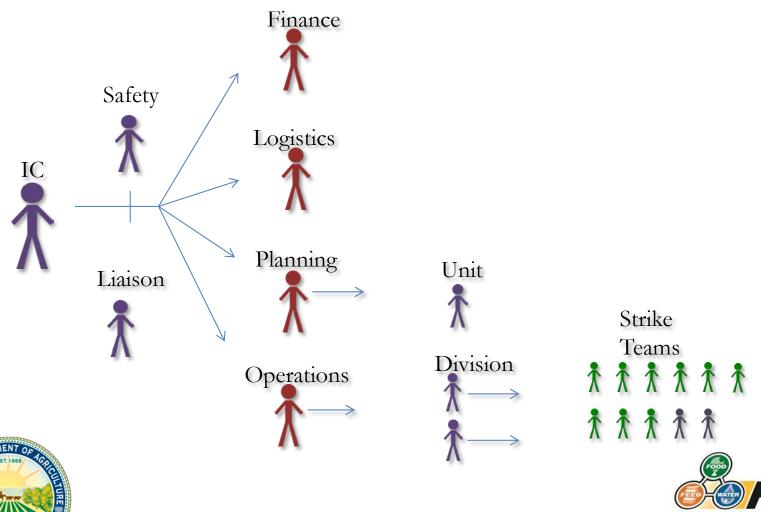

#### **FLIRRT Goals**

1. Respond to food and feed emergencies in a **coordinated** manner with multiple agencies

2. Enhance **resources** of all agencies involved in food and feed

3. Utilize Incident Command System (**ICS**) in response