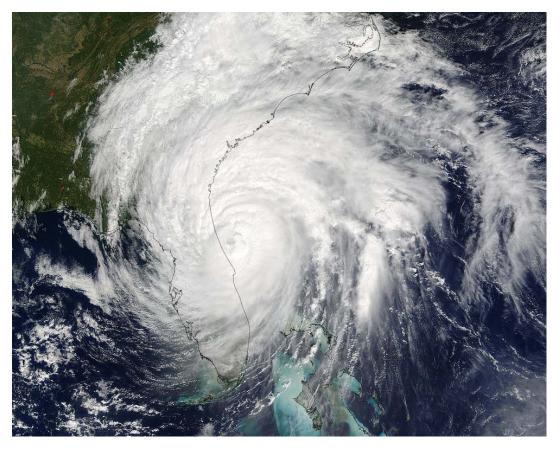

### Hurricane Hermine

#### Hurricane Hermine Activation

- 97 FLIRRT personnel split into an Incident Management Team with 11 Strike Teams
- Over 2,000 of FDACS food establishments assessed via visit and phone in 32 counties in only 4 days!