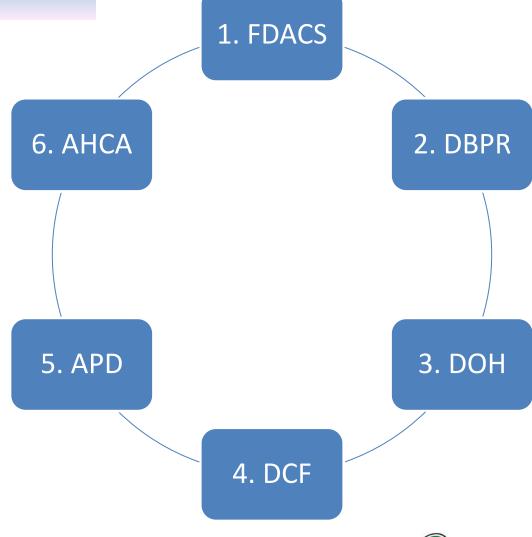

## Florida is Unique

- Department of Agriculture
   & Consumer Services
- Department of Business & Professional Regulation
- 3. Department of Health
- 4. Department of Children and Families
- 5. Agency for Persons with Disabilities
- 6. Agency for Health Care Administration