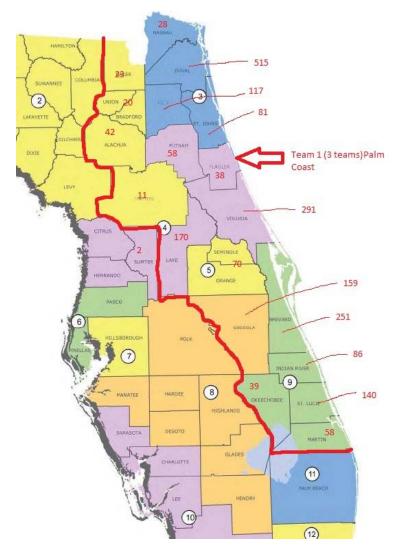

#### Hurricane Hermine Activation

- 97 FLIRRT personnel split into an Incident Management Team with 11 Strike Teams
- Over 2,000 of FDACS food establishments assessed via visit and phone in 32 counties in only 4 days!

#### Hurricane Matthew Activation

- 93 FLIRRT personnel split into an Incident Management Team with 10 Strike Teams
- Over 2,000 of FDACS food establishments assessed via visit and phone in 17 counties in only 5 days!