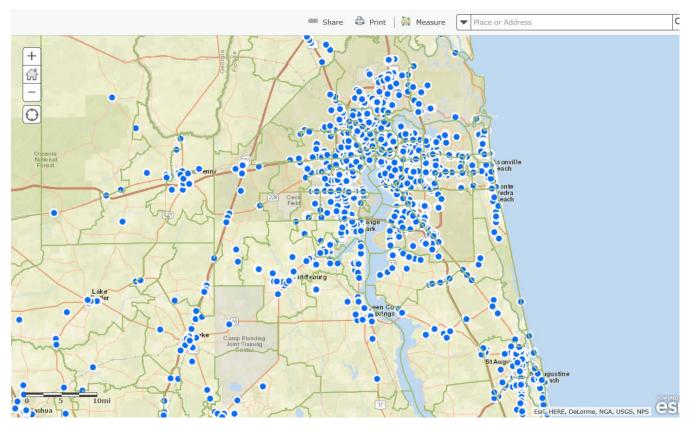

|

- Assessment should take no longer than 20 minutes per team with form
- Easy way of tracking follow-ups







#### Lesson Learned- GIS needed







## Questions?

# Summer Williams

Summer.Williams@FreshFromFlorida.com (850)245-5535