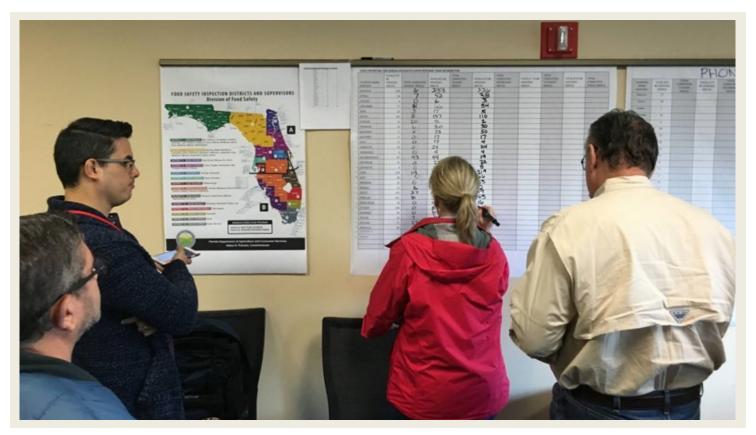

#### Hurricane Hermine Activation

- 97 FLIRRT personnel split into an Incident Management Team with 11 Strike Teams
- Over 2,000 of FDACS food establishments assessed via visit and phone in 32 counties in only 4 days!

#### Hurricane Matthew Activation

- 93 FLIRRT personnel split into an Incident Management Team with 10 Strike Teams
- Over 2,000 of FDACS food establishments assessed via visit and phone in 17 counties in only 5 days!

#### Lesson Learned- GIS needed