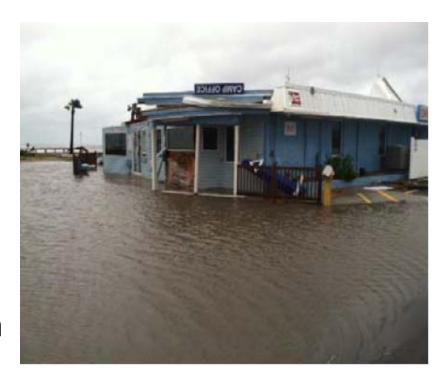

### Hurricane Hermine

#### Hurricane Hermine Activation

- 97 FLIRRT personnel split into an Incident Management Team with 11 Strike Teams
- Over 2,000 of FDACS food establishments assessed via visit and phone in 32 counties in only 4 days!